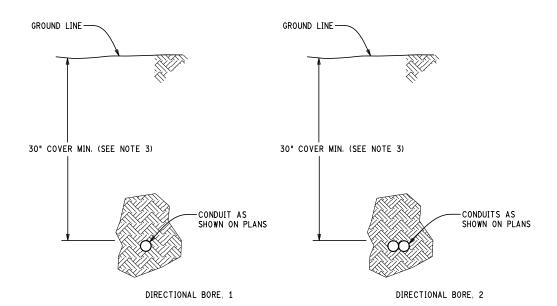

## <u>DIRECTIONAL DRILLED, JACK-BORED,</u> AND PLOWED-IN CONDUIT INSTALLATION

#### NOTES:

- CONDUIT INSTALLATION LOCATION AND METHOD ARE SUBJECT TO ENGINEER APPROVAL PRIOR TO BEGINNING WORK.
- 2. MARKING TAPE SHALL HAVE PROPER LOGO AS SUPPLIED BY THE ENGINEER AND INSTALLED BY THE CONTRACTOR
- 3. THE MINIMUM COVER IS 30 INCHES. IN ADDITION, ALL CONDUIT INSTALLATION IS TO FOLLOW THE MINIMUM CONDUIT CLEARANCE TABLES UNLESS OTHERWISE NOTED IN THE PLANS OR IF ADDITIONAL CLEARANCE IS REQUIRED BY LOCAL UTILITIES.