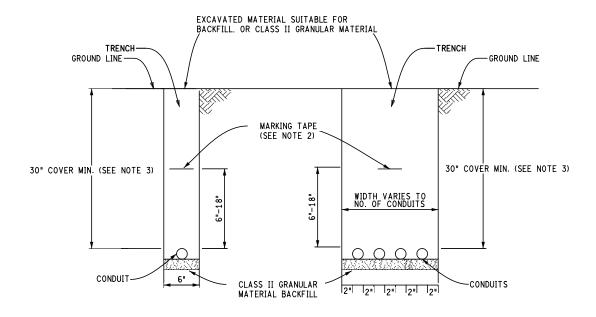

#### NOTES:

- CONDUIT INSTALLATION LOCATION AND METHOD ARE SUBJECT TO ENGINEER APPROVAL PRIOR TO BEGINNING WORK.
- 2. MARKING TAPE SHALL HAVE PROPER LOGO AS SUPPLIED BY THE ENGINEER AND INSTALLED BY THE CONTRACTOR
- 3. THE MINIMUM COVER IS 30 INCHES. IN ADDITION, ALL CONDUIT INSTALLATION IS TO FOLLOW THE MINIMUM CONDUIT CLEARANCE TABLES UNLESS OTHERWISE NOTED IN THE PLANS OR IF ADDITIONAL CLEARANCE IS REQUIRED BY LOCAL UTILITIES.

### DIRECT BURIAL CONDUIT/CABLE INSTALLATION

| FINAL ROW PLAN REVISIONS (SUBMITTAL DATE: |      |      |             |     |      | )    |             |
|-------------------------------------------|------|------|-------------|-----|------|------|-------------|
| NO.                                       | DATE | AUTH | DESCRIPTION | N0. | DATE | AUTH | DESCRIPTION |
|                                           |      |      |             |     |      |      |             |
|                                           |      |      |             |     |      |      |             |